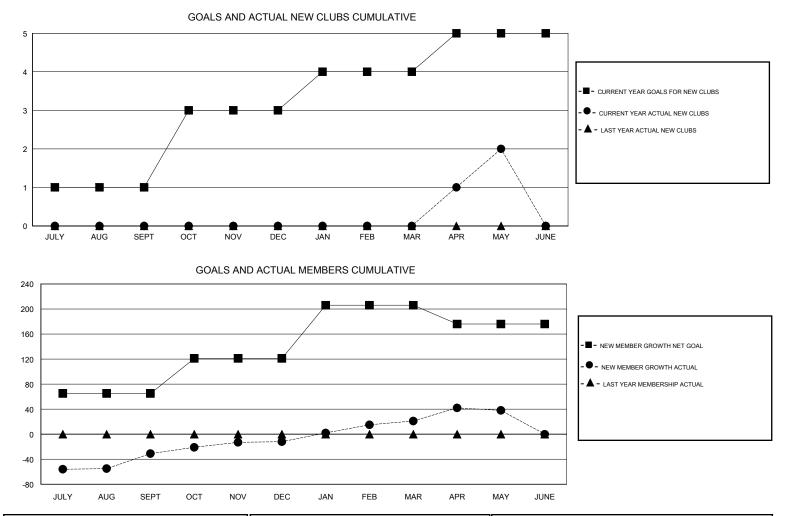

## GMT: ER GURUNATHAN

| LOCATION INDIA |
|----------------|
|----------------|

| Clubs         |               |             |               | Members               |                                                                |                                                              |                                                    |  |
|---------------|---------------|-------------|---------------|-----------------------|----------------------------------------------------------------|--------------------------------------------------------------|----------------------------------------------------|--|
|               | RESULTS FOR   | R 2016-2017 |               | RESULTS FOR 2016-2017 |                                                                |                                                              |                                                    |  |
| QUARTER       | NEW CLUB GOAL | NEW CLUBS   | DROPPED CLUBS | QUARTER               | NEW MEMBER GROWTH<br>NET GOAL (not reinstated<br>or transfers) | NEW MEMBER<br>GROWTH ACTUAL (not<br>reinstated or transfers) | DROPPED<br>MEMBERS ACTUAL<br>(including transfers) |  |
| JULY/AUG/SEPT | 1             | 0           | 1             | JULY/AUG/SEPT         | 65                                                             | 149                                                          | 180                                                |  |
| OCT/NOV/DEC   | 2             | 0           | 0             | OCT/NOV/DEC           | 56                                                             | 31                                                           | 12                                                 |  |
| JAN/FEB/MAR   | 1             | 0           | 1             | JAN/FEB/MAR           | 85                                                             | 72                                                           | 39                                                 |  |
| APR/MAY/JUNE  | 1             | 2           | 0             | APR/MAY/JUNE          | -30                                                            | 58                                                           | 41                                                 |  |